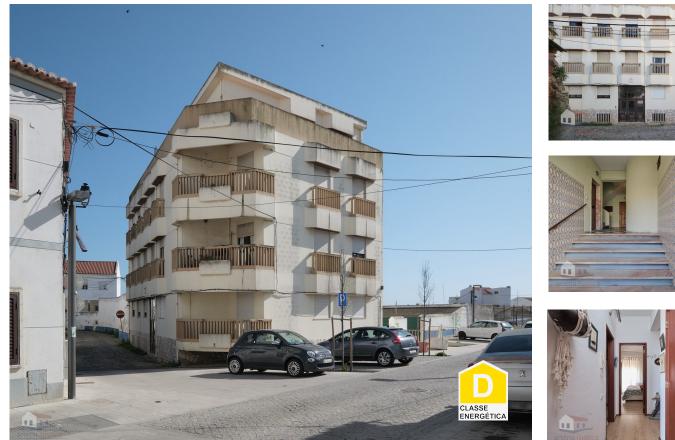

## 2 bedroom apartment with sea view - Sines

With two bedrooms, a living room, kitchen with pantry and a bathroom, this apartment is located on a 3rd floor with a large terrace and balcony from where you can enjoy a magnificent view of the sea.

Located in the heart of Sines, this property offers a class D energy certification, ensuring efficiency. With a gross floor area of 86.96 square meters, the apartment has all the necessary amenities for a comfortable life.

## **Property Features**

- Washing machine
- Equipped kitchen
- Terrace
- Floors: 5
- Double glazing
- Main drainage
- Quiet Location
- Uninterrupted views
- Mains water

- Fitted wardrobes
- Proximity: Beach, Shopping, City, Pharmacy, Public Transport, Schools
- Furnished
- Views: Sea views, City view
- Pantry
- Walking distance to beach
- Central location
- Energetic certification: D
- Balcony