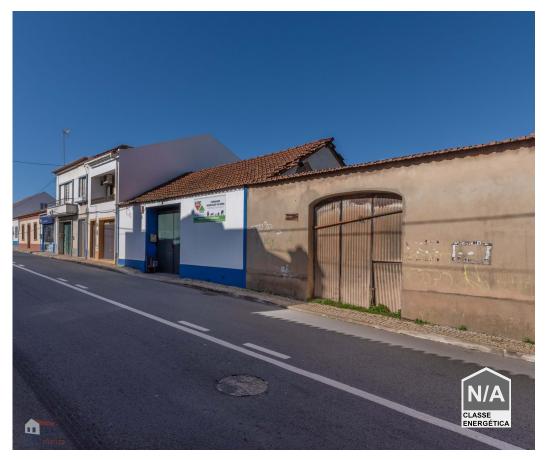

# Fenced urban land for sale in Cercal do Alentejo

### **Privileged Location:**

Located in Cercal do Alentejo, this plot benefits from the serenity of the rural environment, without compromising accessibility to essential services and local amenities.

#### Generous Area:

With a total area of 117.00 m2, this plot offers a large and flexible space for the construction of a custom residence, lush gardens or even commercial projects.

### Fence for Privacy and Security:

The property is already fenced in, providing additional privacy and security, ideal for families or those looking for a quiet getaway.

**Maria Madeira** 

+351 963 729 802 <sup>2</sup>

### Consolidated Construction Zone:

The land is located in an urbanizable area, allowing the construction of housing and/or commercial projects, subject to local regulations.