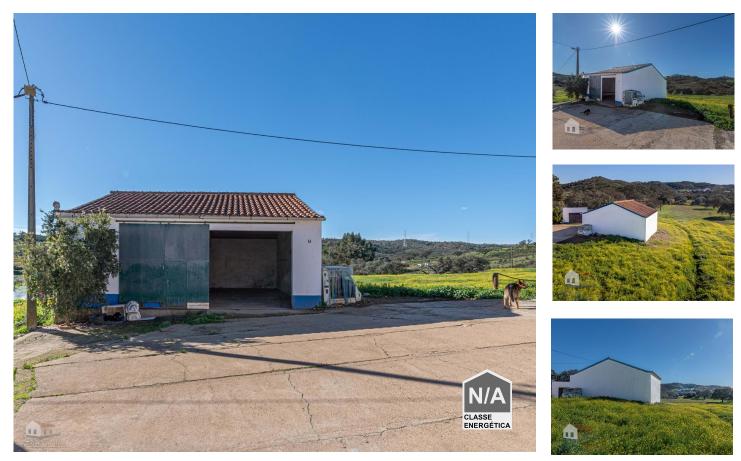

## Opportunity! Warehouse with potential for Housing or Warehouse space, next to National Route 2

Welcome to an exceptional opportunity to transform a spacious warehouse into housing. This is a unique property that offers a multitude of possibilities for those looking for a personalized home or, simply, as support and storage space with easy access to one of the most iconic roads in the country - the National 2.

Key features:

Strategic Location: The warehouse is strategically positioned with easy access to the famous National Route 2 next to the Vascão River and about 60 km from Faro, 34 km from the A2, 22 km from Almodôvar, 9 km from Dogueno and 8 km from Ameixial providing unparalleled convenience

and accessibility. The proximity to this historic route offers a perfect connection to several cities and tourist attractions.

Ample Area and Transformation Potential: The generous warehouse space provides a blank canvas for your transformation projects. With a considerable area, there is enough space to create a spacious and comfortable residence or, simply, as a support and storage space.

Existing Infrastructure: The warehouse already has a basic infrastructure that can be adapted to meet residential and/or storage needs. This provides significant savings compared to building from scratch.

Privileged View: Enjoy picturesque views all around, complementing the experience of living in this unique location. National Route 2 offers stunning scenery, providing a serene and relaxing atmosphere.

## **Property Features**

- Proximity: Open field
- Floors: 1
- Quiet Location

- Built year: 1988
- Views: Countryside views
- Energetic certification: Exempt

Maria Madeira

+351 963 729 802 <sup>2</sup> geral@arteriarustica.com